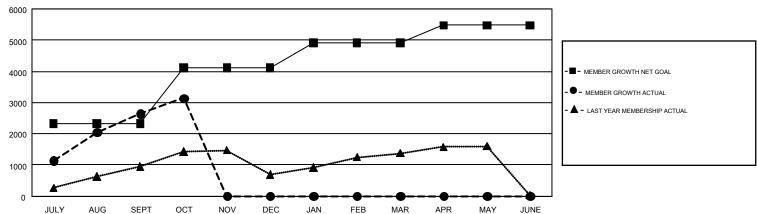

## GOALS AND ACTUAL MEMBERS CUMULATIVE

| DROPPED CLUBS: 3  |       | 446 CLUBS OF 1,276 ADDED 1 OR | GENDER DISTRIBUTION             |                 |        |
|-------------------|-------|-------------------------------|---------------------------------|-----------------|--------|
|                   |       | MORE NEW MEMBERS              | MALE                            | 24,493 (72.63%) |        |
|                   |       |                               | FEMALE                          | 9,232 (27.37%)  |        |
| DROPPED MEMBERS   |       |                               |                                 |                 |        |
| DECEASED          | 8     | CLICK HERE FOR CUMULATIVE     | TOTAL FAMILY UNIT MEMBERS       |                 | 19,026 |
| CLUB CANCELLED 21 |       | MEMBERSHIP DATA               |                                 |                 |        |
| OTHER             | 1,258 |                               | FAMILY MEMBERS PAYING HALF DUES |                 | 11,697 |
| TOTAL             | 1,287 |                               |                                 |                 |        |

## GMT Constitutional Area 6, Group D

GMT: OPEN

REPORT DOES NOT INCLUDE CLUBS IN UNDISTRICTED AREAS.

| Clubs         |               |             |               | Members               |                           |                         |                                                    |  |
|---------------|---------------|-------------|---------------|-----------------------|---------------------------|-------------------------|----------------------------------------------------|--|
|               | RESULTS FO    | R 2019-2020 |               | RESULTS FOR 2019-2020 |                           |                         |                                                    |  |
| QUARTER       | NEW CLUB GOAL | NEW CLUBS   | DROPPED CLUBS | QUARTER               | MEMBER GROWTH NET<br>GOAL | MEMBER GROWTH<br>ACTUAL | DROPPED<br>MEMBERS ACTUAL<br>(including transfers) |  |
| JULY/AUG/SEPT | 110           | 134         | 3             | JULY/AUG/SEPT         | 2325                      | 3,814                   | 1,114                                              |  |
| OCT/NOV/DEC   | 55            | 16          | 0             | OCT/NOV/DEC           | 1785                      | 679                     | 173                                                |  |
| JAN/FEB/MAR   | 31            | 0           | 0             | JAN/FEB/MAR           | 805                       | 0                       | 0                                                  |  |
| APR/MAY/JUNE  | 11            | 0           | 0             | APR/MAY/JUNE          | 560                       | 0                       | 0                                                  |  |