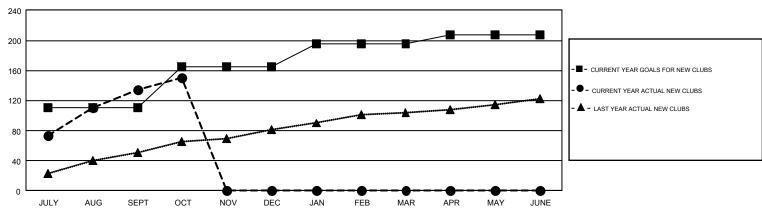

## GOALS AND ACTUAL NEW CLUBS CUMULATIVE

## GMT Constitutional Area 6, Group D

GMT: OPEN

REPORT DOES NOT INCLUDE CLUBS IN UNDISTRICTED AREAS.

| Clubs         |               |             |               | Members               |                           |                         |                                                    |  |
|---------------|---------------|-------------|---------------|-----------------------|---------------------------|-------------------------|----------------------------------------------------|--|
|               | RESULTS FO    | R 2019-2020 |               | RESULTS FOR 2019-2020 |                           |                         |                                                    |  |
| QUARTER       | NEW CLUB GOAL | NEW CLUBS   | DROPPED CLUBS | QUARTER               | MEMBER GROWTH NET<br>GOAL | MEMBER GROWTH<br>ACTUAL | DROPPED<br>MEMBERS ACTUAL<br>(including transfers) |  |
| JULY/AUG/SEPT | 110           | 134         | 3             | JULY/AUG/SEPT         | 2325                      | 3,814                   | 1,114                                              |  |
| OCT/NOV/DEC   | 55            | 16          | 0             | OCT/NOV/DEC           | 1785                      | 679                     | 173                                                |  |
| JAN/FEB/MAR   | 31            | 0           | 0             | JAN/FEB/MAR           | 805                       | 0                       | 0                                                  |  |
| APR/MAY/JUNE  | 11            | 0           | 0             | APR/MAY/JUNE          | 560                       | 0                       | 0                                                  |  |